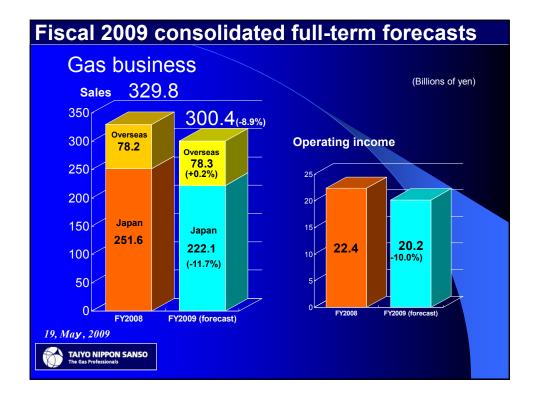

| Operating<br>income                                    | <b>29.1</b><br><sup>5.9%</sup> | <b>27.4</b><br>6.1%  | - 1.7  | -6.0%                |  |  |  |  |
|                                              | Recurring<br>income                                    | 27.9<br><sup>5.6%</sup>        | <b>24.6</b><br>5.5%  | -3.3   | -12.0%               |  |  |  |  |
|                                              | Net income                                             | 16.5<br>3.3%                   | 13.3<br>3.0%         | -3.2   | - 19.6%              |  |  |  |  |
|                                              | ay, 2009<br>TAIYO NIPPON SANSO<br>he Gas Professionals |                                |                      |        |                      |  |  |  |  |