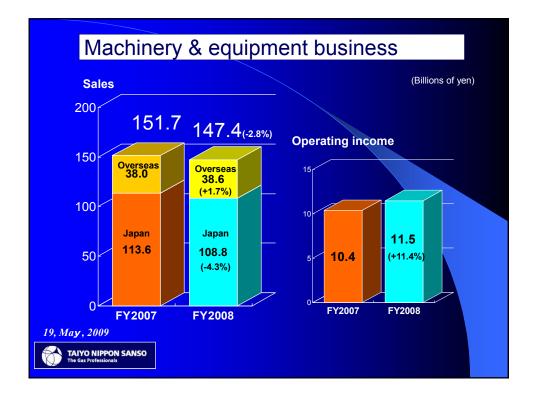

| Fiscal 2009 consolidated full-term results                                                                                                                                                                                                                                                                                                                                                                                                                  |                         |                                |                       |                        |                         |  |  |  |  |
|-------------------------------------------------------------------------------------------------------------------------------------------------------------------------------------------------------------------------------------------------------------------------------------------------------------------------------------------------------------------------------------------------------------------------------------------------------------|-------------------------|--------------------------------|-----------------------|------------------------|-------------------------|--|--|--|--|
| (Billions of                                                                                                                                                                                                                                                                                                                                                                                                                                                |                         |                                |                       |                        |                         |  |  |  |  |
|                                                                                                                                                                                                                                                                                                                                                                                                                                                             | FY2007                  | FY2008<br>(latest<br>estimate) | FY2008<br>(actual)    | YoY change             | Change from<br>estimate |  |  |  |  |
| Sales                                                                                                                                                                                                                                                                                                                                                                                                                                                       | 507.7                   | 495.0                          | 495.7                 | -11.9<br>-2.4%         | +0.7<br>+0.2%           |  |  |  |  |
| Operating<br>income                                                                                                                                                                                                                                                                                                                                                                                                                                         | 38.7<br><sub>7.6%</sub> | 29.0<br><sup>5.9%</sup>        | <b>29.1</b><br>* 5.9% | <b>-9.6</b><br>-24.8%  | <b>+0.1</b><br>+0.6%    |  |  |  |  |
| Recurring<br>income                                                                                                                                                                                                                                                                                                                                                                                                                                         | <b>38.5</b><br>7.6%     | <b>27.4</b><br>5.3%            | <b>27.9</b><br>5.6%   | <b>-10.5</b><br>-27.4% | +0.5<br>+2.0%           |  |  |  |  |
| Net income                                                                                                                                                                                                                                                                                                                                                                                                                                                  | <b>21.9</b><br>4.3%     | 15.0<br>3.0%                   | <b>16.5</b><br>3.3%   | <b>-5.3</b><br>-24.6%  | <b>+1.5</b><br>+10.2%   |  |  |  |  |
| 19, May, 2009 Note: For the reporting period, the following negative factors impacted earnings.   a) ¥1.90 billion increase in depreciation expenses due to changes in the useful lives of long-lived assets as a result of an amendment to the taxation system, and b) the posting of ¥1.42 billion in expenses for the amortization of goodwill recognized by an overseas subsidiary as a result of the mandatory application of new accounting standards |                         |                                |                       |                        |                         |  |  |  |  |