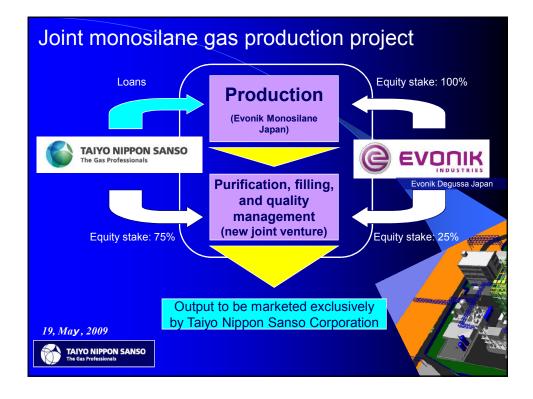

| Fiscal 2009 consolidated full-term results                                                                                                                                                                                                                                                                                                                                                                                                                  |                         |                                |                       |                        |                         |  |  |  |  |
|-------------------------------------------------------------------------------------------------------------------------------------------------------------------------------------------------------------------------------------------------------------------------------------------------------------------------------------------------------------------------------------------------------------------------------------------------------------|-------------------------|--------------------------------|-----------------------|------------------------|-------------------------|--|--|--|--|
| (Billions of                                                                                                                                                                                                                                                                                                                                                                                                                                                |                         |                                |                       |                        |                         |  |  |  |  |
|                                                                                                                                                                                                                                                                                                                                                                                                                                                             | FY2007                  | FY2008<br>(latest<br>estimate) | FY2008<br>(actual)    | YoY change             | Change from<br>estimate |  |  |  |  |
| Sales                                                                                                                                                                                                                                                                                                                                                                                                                                                       | 507.7                   | 495.0                          | 495.7                 | -11.9<br>-2.4%         | +0.7<br>+0.2%           |  |  |  |  |
| Operating<br>income                                                                                                                                                                                                                                                                                                                                                                                                                                         | 38.7<br><sub>7.6%</sub> | 29.0<br><sup>5.9%</sup>        | <b>29.1</b><br>* 5.9% | <b>-9.6</b><br>-24.8%  | <b>+0.1</b><br>+0.6%    |  |  |  |  |
| Recurring<br>income                                                                                                                                                                                                                                                                                                                                                                                                                                         | <b>38.5</b><br>7.6%     | <b>27.4</b><br>5.3%            | <b>27.9</b><br>5.6%   | <b>-10.5</b><br>-27.4% | +0.5<br>+2.0%           |  |  |  |  |
| Net income                                                                                                                                                                                                                                                                                                                                                                                                                                                  | <b>21.9</b><br>4.3%     | 15.0<br>3.0%                   | <b>16.5</b><br>3.3%   | <b>-5.3</b><br>-24.6%  | <b>+1.5</b><br>+10.2%   |  |  |  |  |
| 19, May, 2009 Note: For the reporting period, the following negative factors impacted earnings.   a) ¥1.90 billion increase in depreciation expenses due to changes in the useful lives of long-lived assets as a result of an amendment to the taxation system, and b) the posting of ¥1.42 billion in expenses for the amortization of goodwill recognized by an overseas subsidiary as a result of the mandatory application of new accounting standards |                         |                                |                       |                        |                         |  |  |  |  |

## **Outline of Valley National Gases LLC**

| Fiscal 2009 consolidated full-term forecasts |                                                        |                                |                      |        |                      |  |  |  |  |
|----------------------------------------------|--------------------------------------------------------|--------------------------------|----------------------|--------|----------------------|--|--|--|--|
|                                              |                                                        |                                | (Billions of yen)    |        |                      |  |  |  |  |
|                                              |                                                        | FY2008                         | FY2009<br>(forecast) | Change | Percentage<br>change |  |  |  |  |
|                                              | Sales                                                  | 495.7                          | 450.0                | -45.7  | -9.2%                |  |  |  |  |
|                                              | Operating<br>income                                    | <b>29.1</b><br><sup>5.9%</sup> | <b>27.4</b><br>6.1%  | - 1.7  | -6.0%                |  |  |  |  |
|                                              | Recurring<br>income                                    | 27.9<br><sup>5.6%</sup>        | <b>24.6</b><br>5.5%  | -3.3   | -12.0%               |  |  |  |  |
|                                              | Net income                                             | 16.5<br>3.3%                   | 13.3<br>3.0%         | -3.2   | - 19.6%              |  |  |  |  |
|                                              | ay, 2009<br>TAIYO NIPPON SANSO<br>he Gas Professionals |                                |                      |        |                      |  |  |  |  |