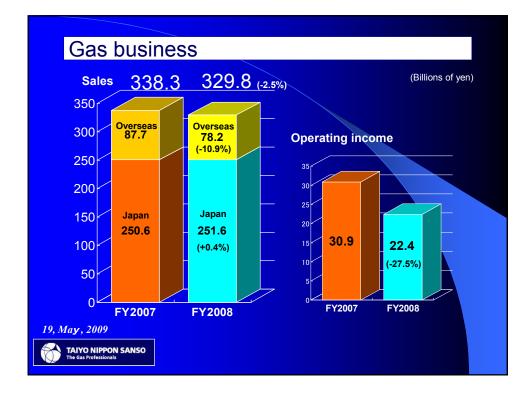

| Fiscal 2009 consolidated full-term results                                                                                                                                                                                                                                                                                                                                                                                                                  |                         |                                |                       |                        |                         |  |  |  |  |
|-------------------------------------------------------------------------------------------------------------------------------------------------------------------------------------------------------------------------------------------------------------------------------------------------------------------------------------------------------------------------------------------------------------------------------------------------------------|-------------------------|--------------------------------|-----------------------|------------------------|-------------------------|--|--|--|--|
| (Billions of                                                                                                                                                                                                                                                                                                                                                                                                                                                |                         |                                |                       |                        |                         |  |  |  |  |
|                                                                                                                                                                                                                                                                                                                                                                                                                                                             | FY2007                  | FY2008<br>(latest<br>estimate) | FY2008<br>(actual)    | YoY change             | Change from<br>estimate |  |  |  |  |
| Sales                                                                                                                                                                                                                                                                                                                                                                                                                                                       | 507.7                   | 495.0                          | 495.7                 | -11.9<br>-2.4%         | +0.7<br>+0.2%           |  |  |  |  |
| Operating<br>income                                                                                                                                                                                                                                                                                                                                                                                                                                         | 38.7<br><sub>7.6%</sub> | 29.0<br><sup>5.9%</sup>        | <b>29.1</b><br>* 5.9% | <b>-9.6</b><br>-24.8%  | <b>+0.1</b><br>+0.6%    |  |  |  |  |
| Recurring<br>income                                                                                                                                                                                                                                                                                                                                                                                                                                         | <b>38.5</b><br>7.6%     | <b>27.4</b><br>5.3%            | <b>27.9</b><br>5.6%   | <b>-10.5</b><br>-27.4% | +0.5<br>+2.0%           |  |  |  |  |
| Net income                                                                                                                                                                                                                                                                                                                                                                                                                                                  | <b>21.9</b><br>4.3%     | 15.0<br>3.0%                   | <b>16.5</b><br>3.3%   | <b>-5.3</b><br>-24.6%  | <b>+1.5</b><br>+10.2%   |  |  |  |  |
| 19, May, 2009 Note: For the reporting period, the following negative factors impacted earnings.   a) ¥1.90 billion increase in depreciation expenses due to changes in the useful lives of long-lived assets as a result of an amendment to the taxation system, and b) the posting of ¥1.42 billion in expenses for the amortization of goodwill recognized by an overseas subsidiary as a result of the mandatory application of new accounting standards |                         |                                |                       |                        |                         |  |  |  |  |