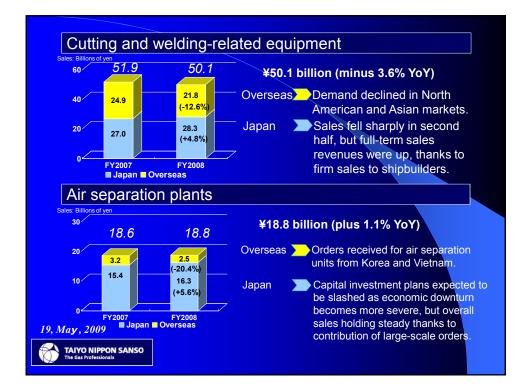

| Fiscal 2009 consolidated full-term results                                                                                                                                                                                                                                                                                                                                                                                                                  |                         |                                |                       |                        |                         |  |  |  |  |
|-------------------------------------------------------------------------------------------------------------------------------------------------------------------------------------------------------------------------------------------------------------------------------------------------------------------------------------------------------------------------------------------------------------------------------------------------------------|-------------------------|--------------------------------|-----------------------|------------------------|-------------------------|--|--|--|--|
| (Billions of                                                                                                                                                                                                                                                                                                                                                                                                                                                |                         |                                |                       |                        |                         |  |  |  |  |
|                                                                                                                                                                                                                                                                                                                                                                                                                                                             | FY2007                  | FY2008<br>(latest<br>estimate) | FY2008<br>(actual)    | YoY change             | Change from<br>estimate |  |  |  |  |
| Sales                                                                                                                                                                                                                                                                                                                                                                                                                                                       | 507.7                   | 495.0                          | 495.7                 | -11.9<br>-2.4%         | +0.7<br>+0.2%           |  |  |  |  |
| Operating<br>income                                                                                                                                                                                                                                                                                                                                                                                                                                         | 38.7<br><sub>7.6%</sub> | 29.0<br><sup>5.9%</sup>        | <b>29.1</b><br>* 5.9% | <b>-9.6</b><br>-24.8%  | <b>+0.1</b><br>+0.6%    |  |  |  |  |
| Recurring<br>income                                                                                                                                                                                                                                                                                                                                                                                                                                         | <b>38.5</b><br>7.6%     | <b>27.4</b><br>5.3%            | <b>27.9</b><br>5.6%   | <b>-10.5</b><br>-27.4% | +0.5<br>+2.0%           |  |  |  |  |
| Net income                                                                                                                                                                                                                                                                                                                                                                                                                                                  | <b>21.9</b><br>4.3%     | 15.0<br>3.0%                   | <b>16.5</b><br>3.3%   | <b>-5.3</b><br>-24.6%  | <b>+1.5</b><br>+10.2%   |  |  |  |  |
| 19, May, 2009 Note: For the reporting period, the following negative factors impacted earnings.   a) ¥1.90 billion increase in depreciation expenses due to changes in the useful lives of long-lived assets as a result of an amendment to the taxation system, and b) the posting of ¥1.42 billion in expenses for the amortization of goodwill recognized by an overseas subsidiary as a result of the mandatory application of new accounting standards |                         |                                |                       |                        |                         |  |  |  |  |