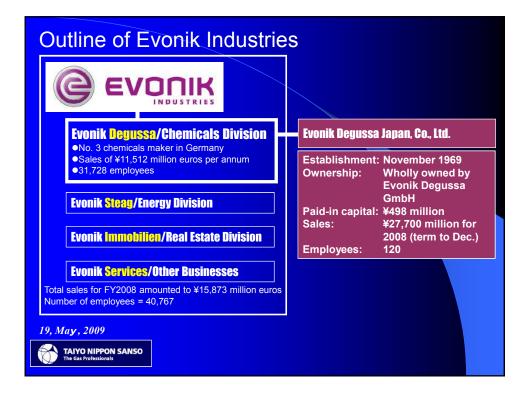

| Fiscal 2009 consolidated full-term results                                                                                                                                                                                                                                                                                                                                                                                                                  |                         |                                |                       |                        |                         |  |  |  |  |
|-------------------------------------------------------------------------------------------------------------------------------------------------------------------------------------------------------------------------------------------------------------------------------------------------------------------------------------------------------------------------------------------------------------------------------------------------------------|-------------------------|--------------------------------|-----------------------|------------------------|-------------------------|--|--|--|--|
| (Billions of                                                                                                                                                                                                                                                                                                                                                                                                                                                |                         |                                |                       |                        |                         |  |  |  |  |
|                                                                                                                                                                                                                                                                                                                                                                                                                                                             | FY2007                  | FY2008<br>(latest<br>estimate) | FY2008<br>(actual)    | YoY change             | Change from<br>estimate |  |  |  |  |
| Sales                                                                                                                                                                                                                                                                                                                                                                                                                                                       | 507.7                   | 495.0                          | 495.7                 | -11.9<br>-2.4%         | +0.7<br>+0.2%           |  |  |  |  |
| Operating<br>income                                                                                                                                                                                                                                                                                                                                                                                                                                         | 38.7<br><sub>7.6%</sub> | 29.0<br><sup>5.9%</sup>        | <b>29.1</b><br>* 5.9% | <b>-9.6</b><br>-24.8%  | <b>+0.1</b><br>+0.6%    |  |  |  |  |
| Recurring<br>income                                                                                                                                                                                                                                                                                                                                                                                                                                         | <b>38.5</b><br>7.6%     | <b>27.4</b><br>5.3%            | <b>27.9</b><br>5.6%   | <b>-10.5</b><br>-27.4% | +0.5<br>+2.0%           |  |  |  |  |
| Net income                                                                                                                                                                                                                                                                                                                                                                                                                                                  | <b>21.9</b><br>4.3%     | 15.0<br>3.0%                   | <b>16.5</b><br>3.3%   | <b>-5.3</b><br>-24.6%  | <b>+1.5</b><br>+10.2%   |  |  |  |  |
| 19, May, 2009 Note: For the reporting period, the following negative factors impacted earnings.   a) ¥1.90 billion increase in depreciation expenses due to changes in the useful lives of long-lived assets as a result of an amendment to the taxation system, and b) the posting of ¥1.42 billion in expenses for the amortization of goodwill recognized by an overseas subsidiary as a result of the mandatory application of new accounting standards |                         |                                |                       |                        |                         |  |  |  |  |

## **Outline of Valley National Gases LLC**

| Fiscal 2009 consolidated full-term forecasts |                                                        |                                |                      |        |                      |  |  |  |  |
|----------------------------------------------|--------------------------------------------------------|--------------------------------|----------------------|--------|----------------------|--|--|--|--|
|                                              |                                                        |                                | (Billions of yen)    |        |                      |  |  |  |  |
|                                              |                                                        | FY2008                         | FY2009<br>(forecast) | Change | Percentage<br>change |  |  |  |  |
|                                              | Sales                                                  | 495.7                          | 450.0                | -45.7  | -9.2%                |  |  |  |  |
|                                              | Operating<br>income                                    | <b>29.1</b><br><sup>5.9%</sup> | <b>27.4</b><br>6.1%  | - 1.7  | -6.0%                |  |  |  |  |
|                                              | Recurring<br>income                                    | 27.9<br><sup>5.6%</sup>        | <b>24.6</b><br>5.5%  | -3.3   | -12.0%               |  |  |  |  |
|                                              | Net income                                             | 16.5<br>3.3%                   | 13.3<br>3.0%         | -3.2   | - 19.6%              |  |  |  |  |
|                                              | ay, 2009<br>TAIYO NIPPON SANSO<br>he Gas Professionals |                                |                      |        |                      |  |  |  |  |