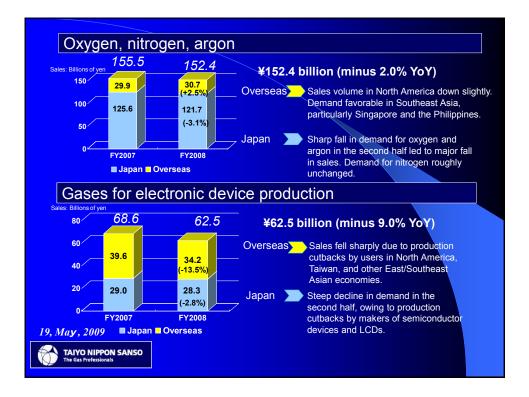

| Fiscal 2009 consolidated full-term results                                                                                                                                                                                                                                                                                                                                                                                                                  |                         |                                |                       |                        |                         |  |  |  |  |
|-------------------------------------------------------------------------------------------------------------------------------------------------------------------------------------------------------------------------------------------------------------------------------------------------------------------------------------------------------------------------------------------------------------------------------------------------------------|-------------------------|--------------------------------|-----------------------|------------------------|-------------------------|--|--|--|--|
| (Billions of                                                                                                                                                                                                                                                                                                                                                                                                                                                |                         |                                |                       |                        |                         |  |  |  |  |
|                                                                                                                                                                                                                                                                                                                                                                                                                                                             | FY2007                  | FY2008<br>(latest<br>estimate) | FY2008<br>(actual)    | YoY change             | Change from<br>estimate |  |  |  |  |
| Sales                                                                                                                                                                                                                                                                                                                                                                                                                                                       | 507.7                   | 495.0                          | 495.7                 | -11.9<br>-2.4%         | +0.7<br>+0.2%           |  |  |  |  |
| Operating<br>income                                                                                                                                                                                                                                                                                                                                                                                                                                         | 38.7<br><sub>7.6%</sub> | 29.0<br><sup>5.9%</sup>        | <b>29.1</b><br>* 5.9% | <b>-9.6</b><br>-24.8%  | <b>+0.1</b><br>+0.6%    |  |  |  |  |
| Recurring<br>income                                                                                                                                                                                                                                                                                                                                                                                                                                         | <b>38.5</b><br>7.6%     | <b>27.4</b><br>5.3%            | <b>27.9</b><br>5.6%   | <b>-10.5</b><br>-27.4% | +0.5<br>+2.0%           |  |  |  |  |
| Net income                                                                                                                                                                                                                                                                                                                                                                                                                                                  | <b>21.9</b><br>4.3%     | 15.0<br>3.0%                   | <b>16.5</b><br>3.3%   | <b>-5.3</b><br>-24.6%  | <b>+1.5</b><br>+10.2%   |  |  |  |  |
| 19, May, 2009 Note: For the reporting period, the following negative factors impacted earnings.   a) ¥1.90 billion increase in depreciation expenses due to changes in the useful lives of long-lived assets as a result of an amendment to the taxation system, and b) the posting of ¥1.42 billion in expenses for the amortization of goodwill recognized by an overseas subsidiary as a result of the mandatory application of new accounting standards |                         |                                |                       |                        |                         |  |  |  |  |