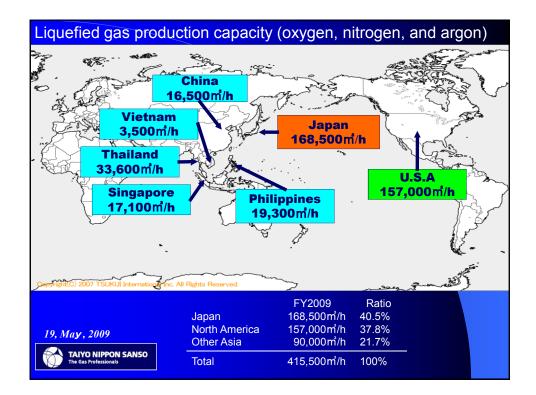

><br>4.3%     | 15.0<br>3.0%                   | <b>16.5</b><br>3.3%   | <b>-5.3</b><br>-24.6%  | <b>+1.5</b><br>+10.2%   |  |  |  |  |
| 19, May, 2009 Note: For the reporting period, the following negative factors impacted earnings.   a) ¥1.90 billion increase in depreciation expenses due to changes in the useful lives of long-lived assets as a result of an amendment to the taxation system, and b) the posting of ¥1.42 billion in expenses for the amortization of goodwill recognized by an overseas subsidiary as a result of the mandatory application of new accounting standards |                         |                                |                       |                        |                         |  |  |  |  |

















## **Outline of Valley National Gases LLC**



































| Fiscal 2009 consolidated full-term forecasts |                                                        |                                |                      |        |                      |  |  |  |  |
|----------------------------------------------|--------------------------------------------------------|--------------------------------|----------------------|--------|----------------------|--|--|--|--|
|                                              |                                                        |                                | (Billions of yen)    |        |                      |  |  |  |  |
|                                              |                                                        | FY2008                         | FY2009<br>(foreca