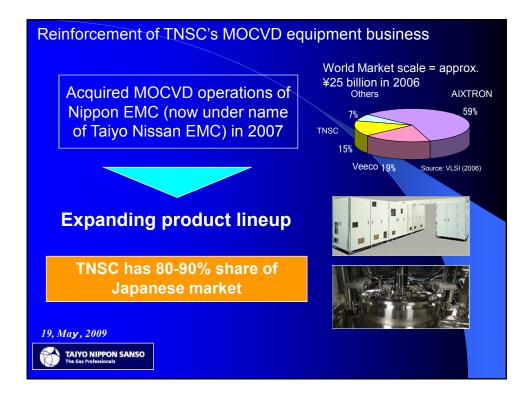

| Fiscal 2009 consolidated full-term results                                                                                                                                                                                                                                                                                                                                                                                                                  |                         |                                |                       |                        |                         |  |  |  |  |
|-------------------------------------------------------------------------------------------------------------------------------------------------------------------------------------------------------------------------------------------------------------------------------------------------------------------------------------------------------------------------------------------------------------------------------------------------------------|-------------------------|--------------------------------|-----------------------|------------------------|-------------------------|--|--|--|--|
| (Billions of                                                                                                                                                                                                                                                                                                                                                                                                                                                |                         |                                |                       |                        |                         |  |  |  |  |
|                                                                                                                                                                                                                                                                                                                                                                                                                                                             | FY2007                  | FY2008<br>(latest<br>estimate) | FY2008<br>(actual)    | YoY change             | Change from<br>estimate |  |  |  |  |
| Sales                                                                                                                                                                                                                                                                                                                                                                                                                                                       | 507.7                   | 495.0                          | 495.7                 | -11.9<br>-2.4%         | +0.7<br>+0.2%           |  |  |  |  |
| Operating<br>income                                                                                                                                                                                                                                                                                                                                                                                                                                         | 38.7<br><sub>7.6%</sub> | 29.0<br><sup>5.9%</sup>        | <b>29.1</b><br>* 5.9% | <b>-9.6</b><br>-24.8%  | <b>+0.1</b><br>+0.6%    |  |  |  |  |
| Recurring<br>income                                                                                                                                                                                                                                                                                                                                                                                                                                         | <b>38.5</b><br>7.6%     | <b>27.4</b><br>5.3%            | <b>27.9</b><br>5.6%   | <b>-10.5</b><br>-27.4% | +0.5<br>+2.0%           |  |  |  |  |
| Net income                                                                                                                                                                                                                                                                                                                                                                                                                                                  | <b>21.9</b><br>4.3%     | 15.0<br>3.0%                   | <b>16.5</b><br>3.3%   | <b>-5.3</b><br>-24.6%  | <b>+1.5</b><br>+10.2%   |  |  |  |  |
| 19, May, 2009 Note: For the reporting period, the following negative factors impacted earnings.   a) ¥1.90 billion increase in depreciation expenses due to changes in the useful lives of long-lived assets as a result of an amendment to the taxation system, and b) the posting of ¥1.42 billion in expenses for the amortization of goodwill recognized by an overseas subsidiary as a result of the mandatory application of new accounting standards |                         |                                |                       |                        |                         |  |  |  |  |

## **Outline of Valley National Gases LLC**

| Fiscal 2009 consolidated full-term forecasts |                                                        |                                |                      |        |                      |  |  |  |  |
|----------------------------------------------|--------------------------------------------------------|--------------------------------|----------------------|--------|----------------------|--|--|--|--|
|                                              |                                                        |                                | (Billions of yen)    |        |                      |  |  |  |  |
|                                              |                                                        | FY2008                         | FY2009<br>(forecast) | Change | Percentage<br>change |  |  |  |  |
|                                              | Sales                                                  | 495.7                          | 450.0                | -45.7  | -9.2%                |  |  |  |  |
|                                              | Operating<br>income                                    | <b>29.1</b><br><sup>5.9%</sup> | <b>27.4</b><br>6.1%  | - 1.7  | -6.0%                |  |  |  |  |
|                                              | Recurring<br>income                                    | 27.9<br><sup>5.6%</sup>        | <b>24.6</b><br>5.5%  | -3.3   | -12.0%               |  |  |  |  |
|                                              | Net income                                             | 16.5<br>3.3%                   | 13.3<br>3.0%         | -3.2   | - 19.6%              |  |  |  |  |
|                                              | ay, 2009<br>TAIYO NIPPON SANSO<br>he Gas Professionals |                                |                      |        |                      |  |  |  |  |