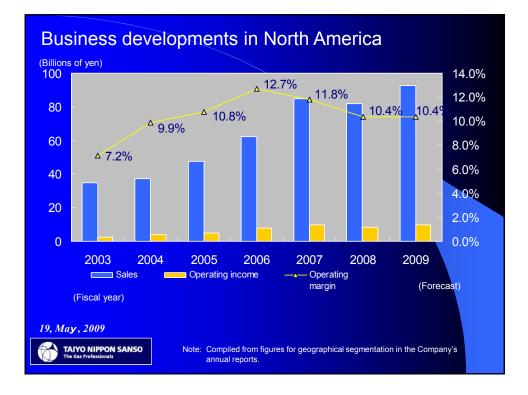

| Fiscal 2009 consolidated full-term results                                                                                                                                                                                                                                                                                                                                                                                                                  |                         |                                |                       |                        |                         |  |  |  |  |
|-------------------------------------------------------------------------------------------------------------------------------------------------------------------------------------------------------------------------------------------------------------------------------------------------------------------------------------------------------------------------------------------------------------------------------------------------------------|-------------------------|--------------------------------|-----------------------|------------------------|-------------------------|--|--|--|--|
| (Billions of                                                                                                                                                                                                                                                                                                                                                                                                                                                |                         |                                |                       |                        |                         |  |  |  |  |
|                                                                                                                                                                                                                                                                                                                                                                                                                                                             | FY2007                  | FY2008<br>(latest<br>estimate) | FY2008<br>(actual)    | YoY change             | Change from<br>estimate |  |  |  |  |
| Sales                                                                                                                                                                                                                                                                                                                                                                                                                                                       | 507.7                   | 495.0                          | 495.7                 | -11.9<br>-2.4%         | +0.7<br>+0.2%           |  |  |  |  |
| Operating<br>income                                                                                                                                                                                                                                                                                                                                                                                                                                         | 38.7<br><sub>7.6%</sub> | 29.0<br><sup>5.9%</sup>        | <b>29.1</b><br>* 5.9% | <b>-9.6</b><br>-24.8%  | <b>+0.1</b><br>+0.6%    |  |  |  |  |
| Recurring<br>income                                                                                                                                                                                                                                                                                                                                                                                                                                         | <b>38.5</b><br>7.6%     | <b>27.4</b><br>5.3%            | <b>27.9</b><br>5.6%   | <b>-10.5</b><br>-27.4% | +0.5<br>+2.0%           |  |  |  |  |
| Net income                                                                                                                                                                                                                                                                                                                                                                                                                                                  | <b>21.9</b><br>4.3%     | 15.0<br>3.0%                   | <b>16.5</b><br>3.3%   | <b>-5.3</b><br>-24.6%  | <b>+1.5</b><br>+10.2%   |  |  |  |  |
| 19, May, 2009 Note: For the reporting period, the following negative factors impacted earnings.   a) ¥1.90 billion increase in depreciation expenses due to changes in the useful lives of long-lived assets as a result of an amendment to the taxation system, and b) the posting of ¥1.42 billion in expenses for the amortization of goodwill recognized by an overseas subsidiary as a result of the mandatory application of new accounting standards |                         |                                |                       |                        |                         |  |  |  |  |