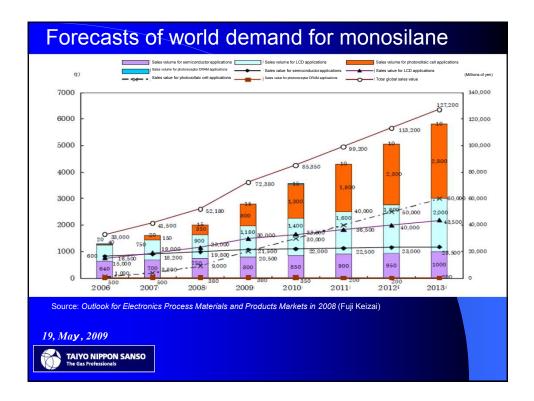

>4.3%     | 15.0<br>3.0%                   | <b>16.5</b><br>3.3%   | <b>-5.3</b><br>-24.6%  | <b>+1.5</b><br>+10.2%   |  |  |  |  |
| 19, May, 2009 Note: For the reporting period, the following negative factors impacted earnings.   a) ¥1.90 billion increase in depreciation expenses due to changes in the useful lives of long-lived assets as a result of an amendment to the taxation system, and b) the posting of ¥1.42 billion in expenses for the amortization of goodwill recognized by an overseas subsidiary as a result of the mandatory application of new accounting standards |                         |                                |                       |                        |                         |  |  |  |  |

















## **Outline of Valley National Gases LLC**



































| Fiscal 2009 consolidated full-term forecasts |                                                        |                                |                      |        |                      |  |  |  |  |
|----------------------------------------------|--------------------------------------------------------|--------------------------------|----------------------|--------|----------------------|--|--|--|--|
|                                              |                                                        |                                | (Billions of yen)    |        |                      |  |  |  |  |
|                                              |                                                        | FY2008                         | FY2009<br>(forecast)