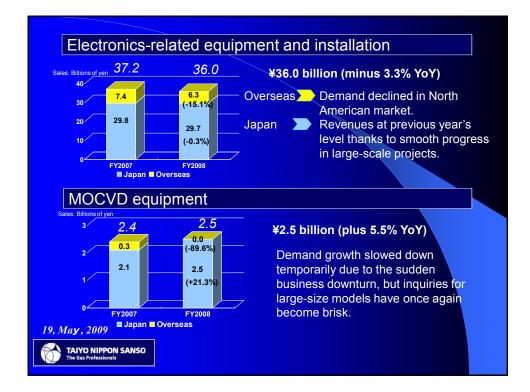

| Fiscal 2009 consolidated full-term results                                                                                                                                                                                                                                                                                                                                                                                                                  |                         |                                |                       |                        |                         |  |  |  |  |
|-------------------------------------------------------------------------------------------------------------------------------------------------------------------------------------------------------------------------------------------------------------------------------------------------------------------------------------------------------------------------------------------------------------------------------------------------------------|-------------------------|--------------------------------|-----------------------|------------------------|-------------------------|--|--|--|--|
| (Billions of                                                                                                                                                                                                                                                                                                                                                                                                                                                |                         |                                |                       |                        |                         |  |  |  |  |
|                                                                                                                                                                                                                                                                                                                                                                                                                                                             | FY2007                  | FY2008<br>(latest<br>estimate) | FY2008<br>(actual)    | YoY change             | Change from<br>estimate |  |  |  |  |
| Sales                                                                                                                                                                                                                                                                                                                                                                                                                                                       | 507.7                   | 495.0                          | 495.7                 | -11.9<br>-2.4%         | +0.7<br>+0.2%           |  |  |  |  |
| Operating<br>income                                                                                                                                                                                                                                                                                                                                                                                                                                         | 38.7<br><sub>7.6%</sub> | 29.0<br><sup>5.9%</sup>        | <b>29.1</b><br>* 5.9% | <b>-9.6</b><br>-24.8%  | <b>+0.1</b><br>+0.6%    |  |  |  |  |
| Recurring<br>income                                                                                                                                                                                                                                                                                                                                                                                                                                         | <b>38.5</b><br>7.6%     | <b>27.4</b><br>5.3%            | <b>27.9</b><br>5.6%   | <b>-10.5</b><br>-27.4% | +0.5<br>+2.0%           |  |  |  |  |
| Net income                                                                                                                                                                                                                                                                                                                                                                                                                                                  | <b>21.9</b><br>4.3%     | 15.0<br>3.0%                   | <b>16.5</b><br>3.3%   | <b>-5.3</b><br>-24.6%  | <b>+1.5</b><br>+10.2%   |  |  |  |  |
| 19, May, 2009 Note: For the reporting period, the following negative factors impacted earnings.   a) ¥1.90 billion increase in depreciation expenses due to changes in the useful lives of long-lived assets as a result of an amendment to the taxation system, and b) the posting of ¥1.42 billion in expenses for the amortization of goodwill recognized by an overseas subsidiary as a result of the mandatory application of new accounting standards |                         |                                |                       |                        |                         |  |  |  |  |