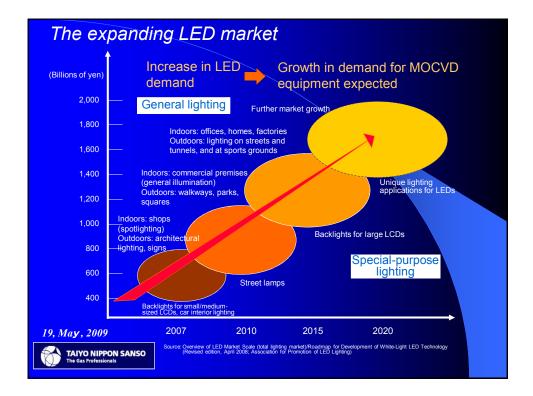

| 15.0<br>3.0%                   | <b>16.5</b><br>3.3%   | <b>-5.3</b><br>-24.6%  | <b>+1.5</b><br>+10.2%   |  |  |  |  |
| 19, May, 2009 Note: For the reporting period, the following negative factors impacted earnings.   a) ¥1.90 billion increase in depreciation expenses due to changes in the useful lives of long-lived assets as a result of an amendment to the taxation system, and b) the posting of ¥1.42 billion in expenses for the amortization of goodwill recognized by an overseas subsidiary as a result of the mandatory application of new accounting standards |                         |                                |                       |                        |                         |  |  |  |  |

















## **Outline of Valley National Gases LLC**



































| Fiscal 2009 consolidated full-term forecasts |                                                        |                                |                      |        |                      |  |  |  |  |
|----------------------------------------------|--------------------------------------------------------|--------------------------------|----------------------|--------|----------------------|--|--|--|--|
|                                              |                                                        |                                | (Billions of yen)    |        |                      |  |  |  |  |
|                                              |                                                        | FY2008                         | FY2009<br>(forecast) | Change