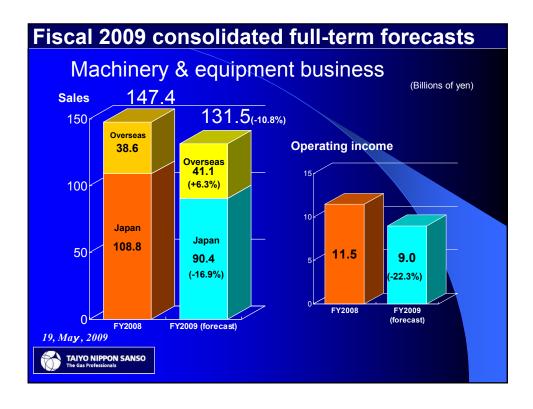

| Operating<br>income                                    | <b>29.1</b><br><sup>5.9%</sup> | <b>27.4</b><br>6.1%  | - 1.7  | -6.0%                |  |  |  |  |
|                                              | Recurring<br>income                                    | 27.9<br><sup>5.6%</sup>        | <b>24.6</b><br>5.5%  | -3.3   | -12.0%               |  |  |  |  |
|                                              | Net income                                             | 16.5<br>3.3%                   | 13.3<br>3.0%         | -3.2   | - 19.6%              |  |  |  |  |
|                                              | ay, 2009<br>TAIYO NIPPON SANSO<br>he Gas Professionals |                                |                      |        |                      |  |  |  |  |